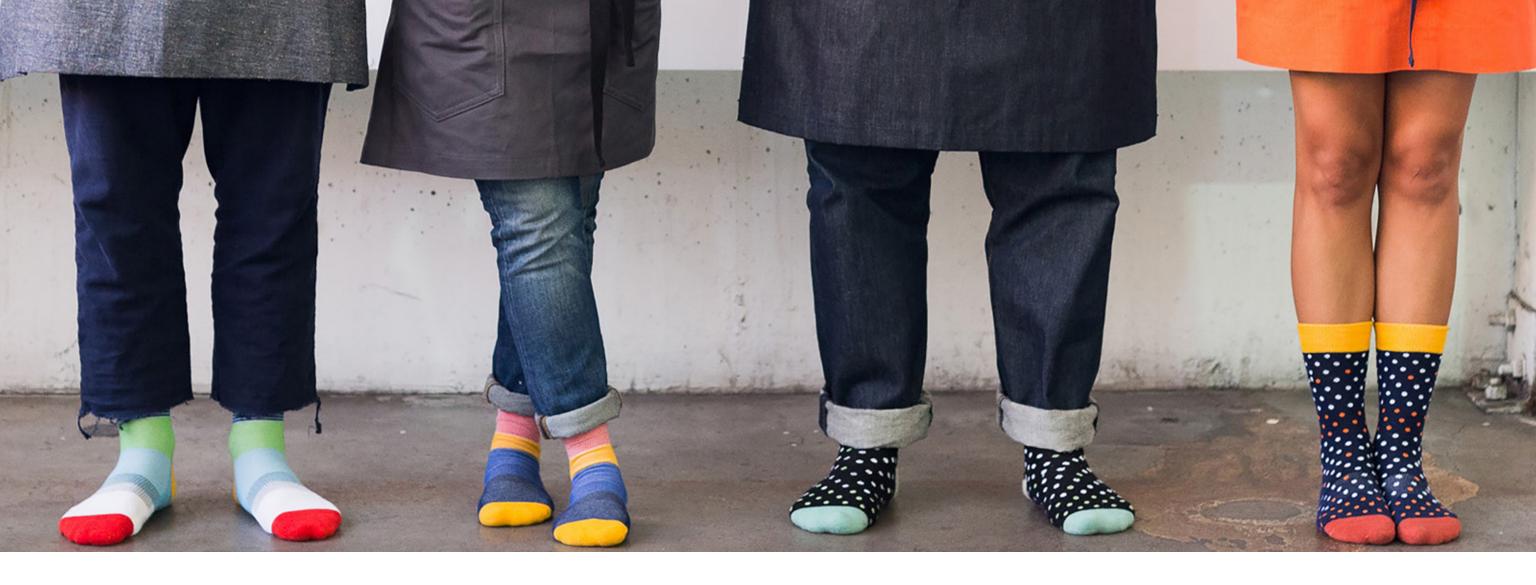

# **CHEF SOCKS**

Designed in partnership with sock makers
Richer Poorer, we created a smart sock built
to handle the hustle of chefs everywhere.
The temperature-regulating technology is
made to keep you cool, no matter how long
the shift and how hot the kitchen.