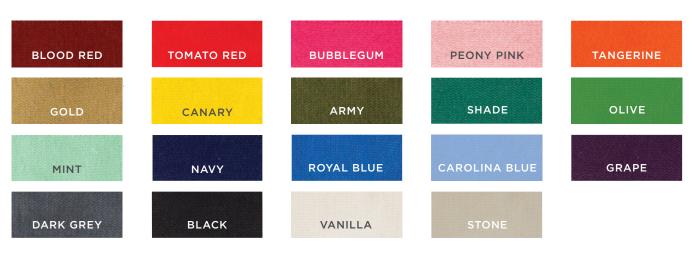

## STEP 2 CHOOSE STRAP COLOR

## STEP 3 CHOOSE AMPERSAND COLOR

**TOMATO RED** 

DARK GREY

**KELLY GREEN** 

BLACK VANILLA

### STEP 6 STRAPS

NAVY BLUE

**TOMATO RED** 

MINT

NAVY