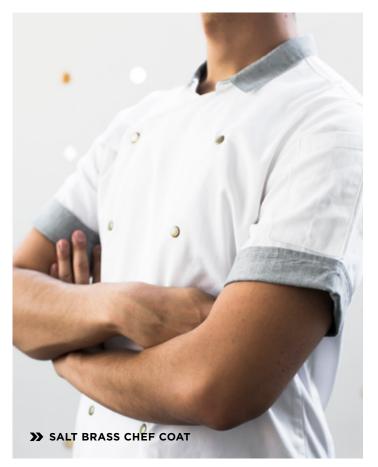

# UNISEX CHEF COATS

An update on the classic snap-down coat, made with breathable twill and a modern collar. Available in all white, white & grey, and all black.