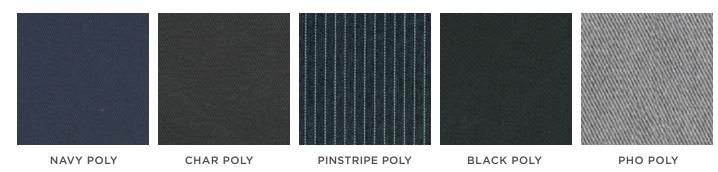

#### POLY-COTTON BLEND • 50% polyester, 50% cotton blend • washer/dryer friendly • stain-resistant