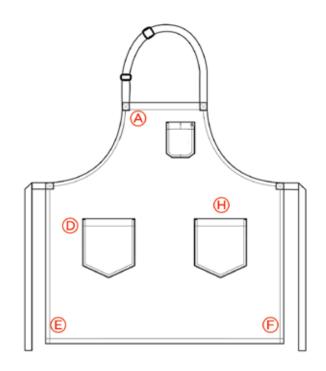

## **FULL BREAKDOWN**

SMOCK VANILLA

BELL BISTRO

### STEP 1 BODY TYPE

### STEP 2 POCKETS

#### **CHEST POCKETS**

**IPHONE** 

TRIPLE

SHIRT POCKET

**BUCKET** 

#### **LAP POCKETS**

**SQUARED** 

# STEP 3 LOGO PLACEMENT

MATTE **BLACK** 

**BRASS** 