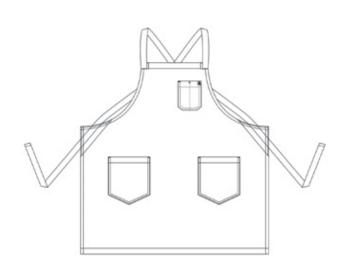

### STEP 1 BODY TYPE

### STEP 2 POCKETS

#### **CHEST POCKETS**

**IPHONE** 

TRIPLE

SHIRT POCKET

**BUCKET** 

#### **LAP POCKETS**

**SQUARED** 