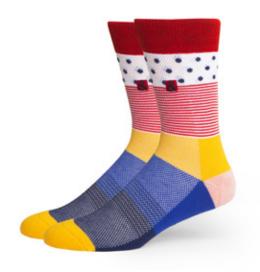

# **CHEF SOCKS**

Designed in partnership with sock makers
Richer Poorer, we created a smart sock built
to handle the hustle of chefs everywhere.
The temperature-regulating technology is
made to keep you cool, no matter how long
the shift and how hot the kitchen.