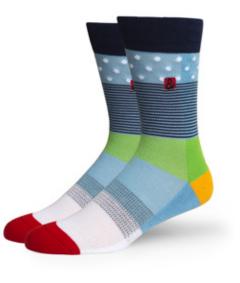

# **CHEF SOCKS**

Designed in partnership with sock makers
Richer Poorer, we created a smart sock built
to handle the hustle of chefs everywhere.
The temperature-regulating technology is
made to keep you cool, no matter how long
the shift and how hot the kitchen.