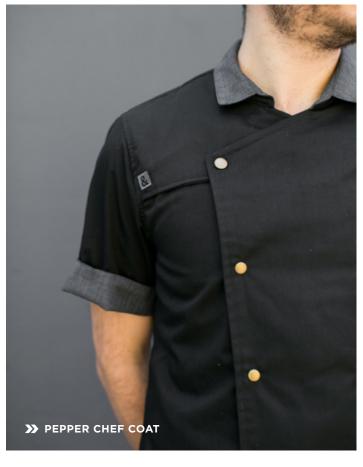

# UNISEX CHEF COATS

An update on the classic snap-down coat, made with breathable twill and a modern collar. Available in all white, white & grey, and all black.