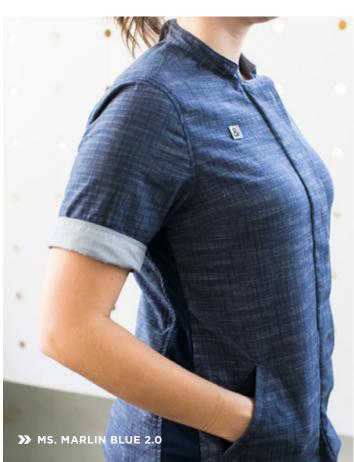

D



WHITE





LIGHT

GREY





DARK

**GREY** 





BLACK

&





**VANILLA** 

### STEP 6 STRAPS











NAVY BLUE





**TOMATO RED** 















MINT



NAVY





## **ADD-ONS**

#### CROSSBACK STRAPS +\$10



**FRONT** 



**BACK** 



#### **EMBROIDERY** PLACEMENT



#### **EMBROIDERY** OPTIONS

BASIC +\$7 Simple text or logo 1-2 colors Not filled in with color Smaller logos

DETAILED +\$9

Minor details
Multiple colors
Not filled in with color
Small to medium logos

INTRICATE +\$10 and up

Fine details
Lots filled in with color
Multiple colors
Medium to large logos

#### **EMBROIDERY** EXAMPLES

















# UNISEX CHEF COATS

An update on the classic snap-down coat, made with breathable twill and a modern collar. Available in all white, white & grey, and all black.







# THE CHAMBRAY WORK SHIRT













# **CHEF SOCKS**

Designed in partnership with sock makers
Richer Poorer, we created a smart sock built
to handle the hustle of chefs everywhere.
The temperature-regulating technology is
made to keep you cool, no matter how long
the shift and how hot the kitchen.







# THE KNIFE BAG REDEFINED

Made with American leather and a patent-pending grid system, the Mise bag allows you to customize the tools you need whether they're knives, scissors, tweezers, oyster shuckers or 20 spoons and a steel. Get your Mise en place and go.





- Internal zipped pouch, made with waterresistant canvas
- 2. Handmade in Los Angeles
- **3.** Securely fits up to a 300 mm knife
- 4. Military-grade nylon webbing
- 5. Slot for knife steel

- 6. Matte black American lea