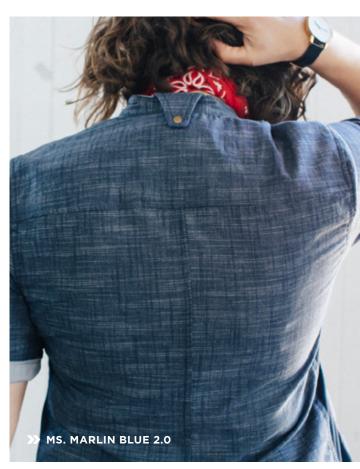

WHITE





LIGHT

GREY





DARK

**GREY** 





BLACK

&





**VANILLA** 

### STEP 6 STRAPS











NAVY BLUE





**TOMATO RED** 















MINT



NAVY





## **ADD-ONS**

#### CROSSBACK STRAPS +\$10



**FRONT** 



**BACK** 



#### **EMBROIDERY** PLACEMENT



#### **EMBROIDERY** OPTIONS

BASIC +\$7 Simple text or logo 1-2 colors Not filled in with color Smaller logos

DETAILED +\$9

Minor details
Multiple colors
Not filled in with color
Small to medium logos

INTRICATE +\$10 and up

Fine details
Lots filled in with color
Multiple colors
Medium to large logos

#### **EMBROIDERY** EXAMPLES

















# UNISEX CHEF COATS

An update on the classic snap-down coat, made with breathable twill and a modern collar. Available in all white, white & grey, and all black.







# THE CHAMBRAY WORK SHIRT













# **CHEF SOCKS**

Designed in partnership with sock makers
Richer Poorer, we created a smart sock built
to handle the hustle of chefs everywhere.
The temperature-regulating technology is
made to keep you cool, no matter how long
the shift and how hot the kitchen.







# THE KNIFE BAG REDEFINED

Made with American leather and a patent-pending grid system, the Mise bag allows you to customize the tools you need whether they're knives, scissors, tweezers, oyster shuckers or 20 spoons and a steel. Get your Mise en place and go.





- Internal zipped pouch, made with waterresistant canvas
- 2. Handmade in Los Angeles
- **3.** Securely fits up to a 300 mm knife
- 4. Military-grade nylon webbing
- 5. Slot for knife steel

- 6. Matte black American leath