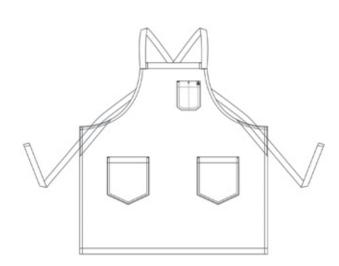

## **FULL BREAKDOWN**

SMOCK VANILLA

BELL BISTRO

### STEP 2 POCKETS

#### **CHEST POCKETS**

**IPHONE** 

TRIPLE

SHIRT POCKET

**BUCKET** 

#### **LAP POCKETS**

**SQUARED** 