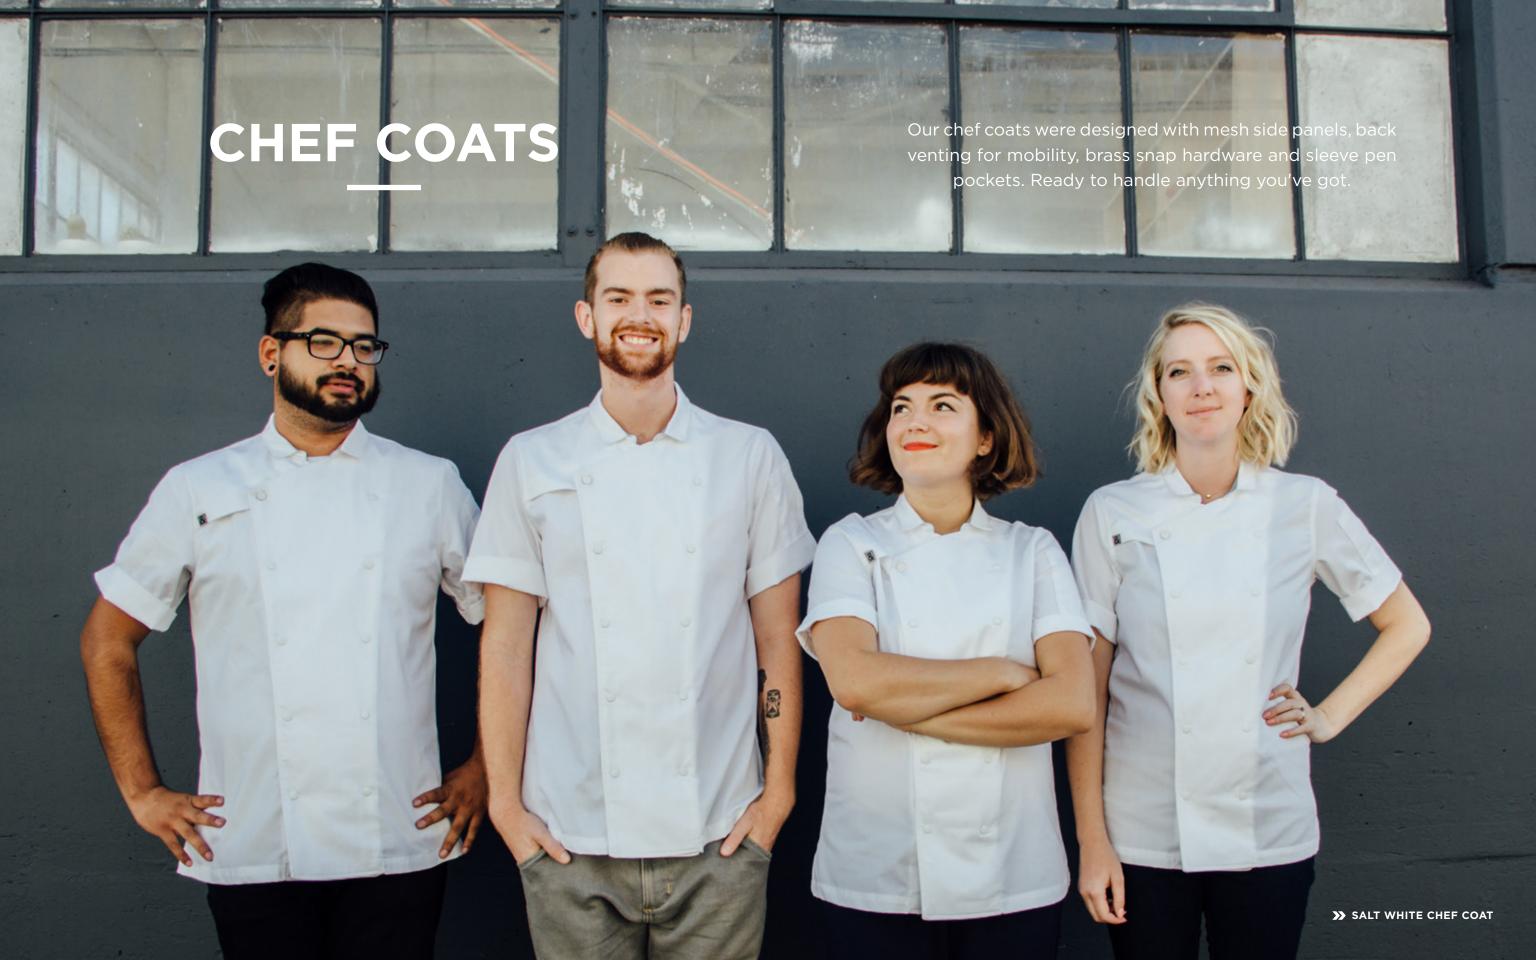

# UNISEX CHEF COATS

An update on the classic snap-down coat, made with breathable twill and a modern collar. Available in all white, white & grey, and all black.