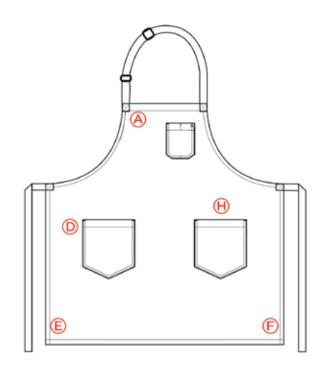

### STEP 1 BODY TYPE

### STEP 2 POCKETS

#### **CHEST POCKETS**

**IPHONE** 

TRIPLE

SHIRT POCKET

**BUCKET** 

#### **LAP POCKETS**

**SQUARED** 