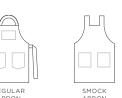

you choose the perfect apron to bring your brand, team and restaurant to life. This is about so much more than an apron – it's about dignity and pride in the kitchen and making your team look and feel awesome.



























>> NEW BELL BISTRO SIDE



# INDUSTRIAL DURABLE & BADASS

The Industrial Collection is ready to get down and dirty. Made with our toughest leather, water-resistant materials, cross-back designs, loudest details and specialty embossing, there's nothing it can't handle. Pride is no longer worn on your sleeve. It's now on your apron.

The best apron I've ever worn!"

**ALTON BROWN** 



































## **FULL BREAKDOWN**





































































































SMOCK VANILLA











BELL BISTRO

# **QUICK CUSTOM™**

Customize our most popular apron in three simple steps. Minimum order of 25 aprons.

Ships in two weeks. Starting at \$45.







Regular-Style Apron (cannot change)

#### POLY-COTTON BLEND • 50% polyester, 50% cotton blend • washer/dryer friendly • stain-resistant



#### CANVAS +\$5 • 100% cotton • medium-weight duck canvas • durable and machine washable



**DENIM +\$10** • cotton • medium to heavy weights • mashine-wash cold with like colors only



## STEP 2 CHOOSE STRAP COLOR



## STEP 3 CHOOSE AMPERSAND COLOR







**TOMATO RED** 







DARK GREY







**KELLY GREEN** 







BLACK VANILLA

## **ADD-ONS**

#### CROSSBACK STRAPS +\$10



**FRONT** 



**BACK** 



#### **EMBROIDERY** PLACEMENT



#### **EMBROIDERY** OPTIONS

BASIC +\$7 Simple