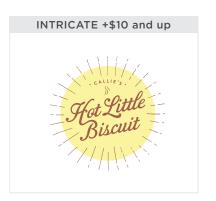

#### **EMBROIDERY** OPTIONS

BASIC +\$7 Simple text or logo 1-2 colors Not filled in with color Smaller logos

DETAILED +\$9

Minor details
Multiple colors
Not filled in with color
Small to medium logos

INTRICATE +\$10 and up

Fine details
Lots filled in with color
Multiple colors
Medium to large logos