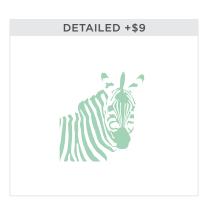

#### **EMBROIDERY** OPTIONS

BASIC +\$7 Simple text or logo 1-2 colors Not filled in with color Smaller logos

DETAILED +\$9

Minor details
Multiple colors
Not filled in with color
Small to medium logos

INTRICATE +\$10 and up