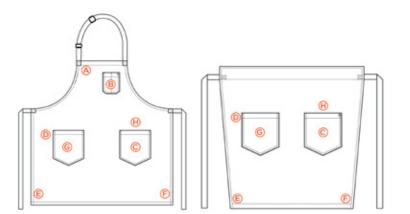

## STEP 3 CHOOSE AMPERSAND COLOR







**TOMATO RED** 







DARK GREY







**KELLY GREEN** 







BLACK VANILLA

## **ADD-ONS**

#### CROSSBACK STRAPS +\$10



**FRONT** 



**BACK** 



#### **EMBROIDERY** PLACEMENT



#### **EMBROIDERY** OPTIONS

BASIC +\$7 Simple text or logo 1-2 colors Not filled in with color Smaller logos

DETAILED +\$9

Minor details
Multiple colors
Not filled in with color
Small to medium logos

INTRICATE +\$10 and up

Fine details
Lots filled in with color
Multiple colors
Medium to large logos

#### **EMBROIDERY** EXAMPLES





















### STEP 1 BODY TYPE



### STEP 2 POCKETS

#### **CHEST POCKETS**







**IPHONE** 





TRIPLE













SHIRT POCKET





**BUCKET** 



#### **LAP POCKETS**





**SQUARED** 







# STEP 3 LOGO PLACEMENT











MATTE **BLACK** 

**BRASS** 





### STEP 5 AMPERSAND



**KELLY** 

GREEN



GOLD



WHITE





LIGHT

GREY





DARK

**GREY** 





BLACK

&





**VANILLA** 

### STEP 6 STRAPS











NAVY BLUE





**TOMATO RED** 















MINT



NAVY





## **ADD-ONS**

#### CROSSBACK STRAPS +\$10



**FRONT** 



**BACK** 



#### **EMBROIDERY** PLACEMENT



#### **EMBROIDERY** OPTIONS

BASIC +\$7 Simple text or logo 1-2 colors Not filled in with color Smaller logos

DETAILED +\$9

Minor details
Multiple colors
Not filled in with color
Small to medium logos

INTRICATE +\$10 and up

Fine details
Lots filled in with color
Multiple colors
Medium to large logos

#### **EMBROIDERY** EXAMPLES

















# UNISEX CHEF COATS

An update on the classic snap-down coat, made with br