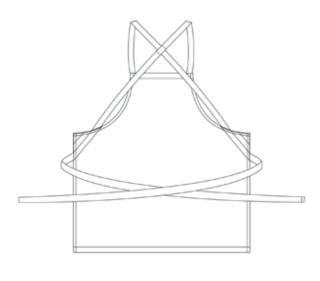

SMOCK VANILLA











BELL BISTRO

# **QUICK CUSTOM™**

Customize our most popular apron in three simple steps. Minimum order of 25 aprons.

Ships in two weeks. Starting at \$45.







Regular-Style Apron (cannot change)

#### POLY-COTTON BLEND • 50% polyester, 50% cotton blend • washer/dryer friendly • stain-resistant



#### CANVAS +\$5 • 100% cotton • medium-weight duck canvas • durable and machine washable



**DENIM +\$10** • cotton • medium to heavy weights • mashine-wash cold with like colors only



## STEP 2 CHOOSE STRAP COLOR



## STEP 3 CHOOSE AMPERSAND COLOR







**TOMATO RED** 







DARK GREY







**KELLY GREEN** 







BLACK VANILLA

## **ADD-ONS**

#### CROSSBACK STRAPS +\$10



**FRONT** 



**BACK** 



#### **EMBROIDERY** PLACEMENT



#### **EMBROIDERY** OPTIONS

BASIC +\$7 Simple text or logo 1-2 colors Not filled in with color Smaller logos

DETAILED +\$9

Minor details
Multiple colors
Not filled in with color
Small to medium logos

INTRICATE +\$10 and up

Fine details
Lots filled in with color
Multiple colors
Medium to large logos

#### **EMBROIDERY** EXAMPLES





















### STEP 1 BODY TYPE



### STEP 2 POCKETS

#### **CHEST POCKETS**







**IPHONE** 





TRIPLE













SHIRT POCKET





**BUCKET** 



#### **LAP POCKETS**





**SQUARED** 







# STEP 3 LOGO PLACEMENT











MATTE **BLACK** 

**BRASS** 





### STEP 5 AMPERSAND



**KELLY** 

GREEN



GOLD



WHITE





LIGHT

GREY





DARK

**GREY** 





BLACK

&





**VANILLA** 

### STE