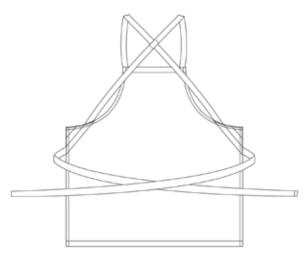

maller logos

DETAILED +\$9

Minor details
Multiple colors
Not filled in with color
Small to medium logos

INTRICATE +\$10 and up

Fine details
Lots filled in with color
Multiple colors
Medium to large logos

#### **EMBROIDERY** EXAMPLES





















### STEP 1 BODY TYPE



### STEP 2 POCKETS

#### **CHEST POCKETS**







**IPHONE** 





TRIPLE













SHIRT POCKET





**BUCKET** 



#### **LAP POCKETS**





**SQUARED** 







# STEP 3 LOGO PLACEMENT











MATTE **BLACK** 

**BRASS** 





### STEP 5 AMPERSAND



**KELLY** 

GREEN



GOLD



WHITE





LIGHT

GREY





DARK

**GREY** 





BLACK

&





**VANILLA** 

### STEP 6 STRAPS











NAVY BLUE





**TOMATO RED** 















MINT



NAVY





## **ADD-ONS**

#### CROSSBACK STRAPS +\$10



**FRONT** 



**BACK** 



#### **EMBROIDERY** PLACEMENT



#### **EMBROIDERY** OPTIONS

BASIC +\$7 Simple text or logo 1-2 colors Not filled in with color Smaller logos

DETAILED +\$9

Minor details
Multiple colors
Not filled in with color
Small to medium logos

INTRICATE +\$10 and up

Fine details
Lots filled in with color
Multiple colors
Medium to large logos

#### **EMBROIDERY** EXAMPLES

















# UNISEX CHEF COATS

An update on the classic snap-down coat, made with breathable twill and a modern collar. Available in all white, white & grey, and all black.







# THE CHAMBRAY WORK SHIRT













# **CHEF SOCKS**

Designed in partnership with sock makers
Richer Poorer, we created a smart sock built
to handle the hustle of chefs everywhere.
The temperature-regulating technology is
made