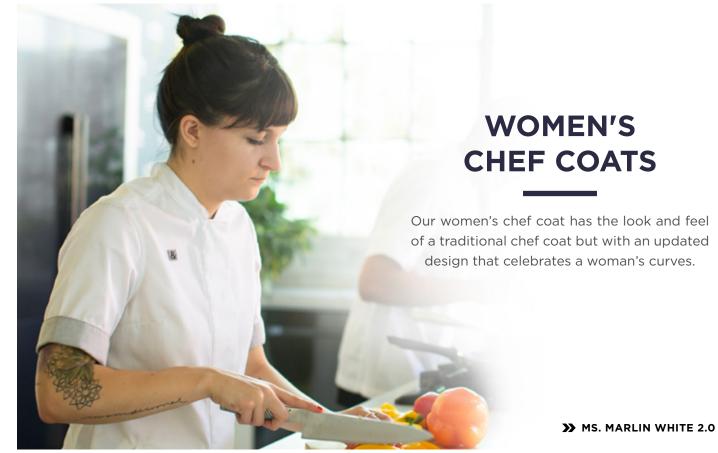

** 



#### **LAP POCKETS**





**SQUARED** 







# STEP 3 LOGO PLACEMENT











MATTE **BLACK** 

**BRASS** 





### STEP 5 AMPERSAND



**KELLY** 

GREEN



GOLD



WHITE





LIGHT

GREY





DARK

**GREY** 





BLACK

&





**VANILLA** 

### STEP 6 STRAPS











NAVY BLUE





**TOMATO RED** 















MINT



NAVY





## **ADD-ONS**

#### CROSSBACK STRAPS +\$10



**FRONT** 



**BACK** 



#### **EMBROIDERY** PLACEMENT



#### **EMBROIDERY** OPTIONS

BASIC +\$7 Simple text or logo 1-2 colors Not filled in with color Smaller logos

DETAILED +\$9

Minor details
Multiple colors
Not filled in with color
Small to medium logos

INTRICATE +\$10 and up

Fine details
Lots filled in with color
Multiple colors
Medium to large logos

#### **EMBROIDERY** EXAMPLES

















# UNISEX CHEF COATS

An update on the classic snap-down coat, made with breathable twill and a modern collar. Available in all white, white & grey, and all black.







# THE CHAMBRAY WORK SHIRT













# **CHEF SOCKS**

Designed in partnership with sock makers
Richer Poorer, we created a smart sock built
to handle the hustle of chefs everywhere.
The temperature-regulating technology is
made to keep you cool, no matter how long
the shift and how hot the kitchen.







# THE KNIFE BAG REDEFINED

Made with American leather and a patent-pending grid system, the Mise bag allows you to customize the tools you need whether they're knives, scissors, tweezers, oyster shuckers or 20 spoons and a steel. Get your Mise en place and go.





- Internal zipped pouch, made with waterresistant