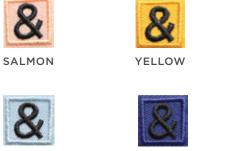

## STEP 3 CHOOSE AMPERSAND COLOR

**TOMATO RED** 

DARK GREY

**KELLY GREEN** 

BLACK VANILLA

### STEP 5 AMPERSAND

**KELLY** 

GREEN

GOLD

WHITE

LIGHT

GREY

DARK

**GREY** 

BLACK

&

**VANILLA** 