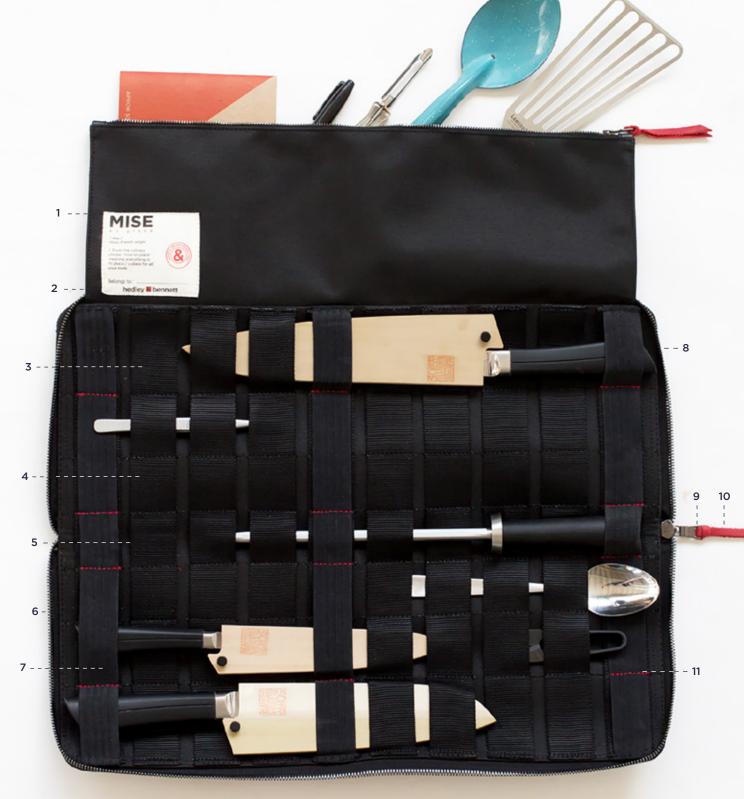

# THE KNIFE BAG REDEFINED

Made with American leather and a patent-pending grid system, the Mise bag allows you to customize the tools you need whether they're knives, scissors, tweezers, oyster shuckers or 20 spoons and a steel. Get your Mise en place and go.

- Internal zipped pouch, made with waterresistant canvas
- 2. Handmade in Los Angeles
- **3.** Securely fits up to a 300 mm knife
- 4. Military-grade nylon webbing
- 5. Slot for knife steel

- 6. Matte black American leather
- 7. Specially designed grip-elastic straps
- 8. Fits 6 knives\*
- 9. Gun-metal premium American-made zipper
- 10. Red leather pull tab
- 11. Reinforced threading
- \*6 knife guards included