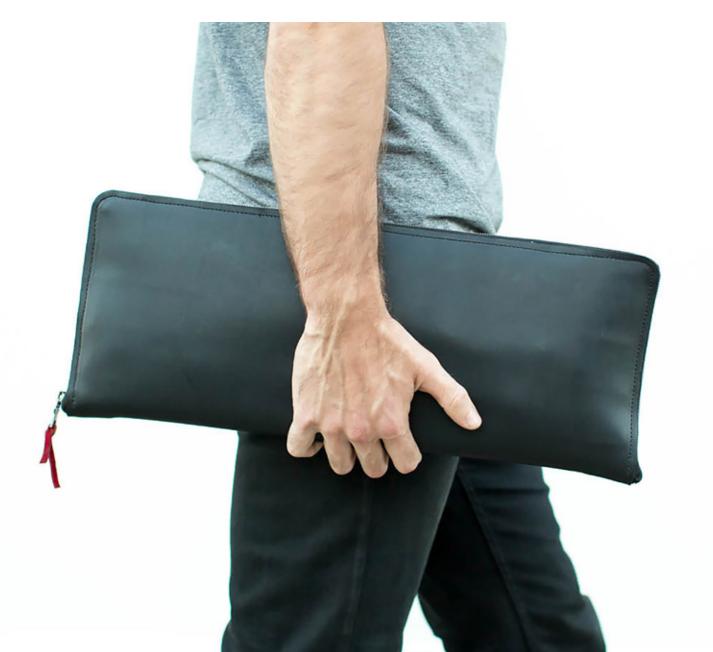

# THE KNIFE BAG REDEFINED

Made with American leather and a patent-pending grid system, the Mise bag allows you to customize the tools you need whether they're knives, scissors, tweezers, oyster shuckers or 20 spoons and a steel. Get your Mise en place and go.