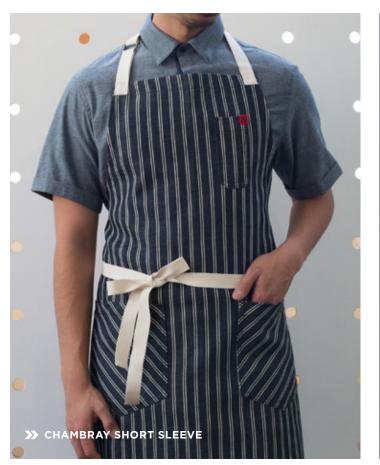

**GREY** 





BLACK

&





**VANILLA** 

### STEP 6 STRAPS











NAVY BLUE





**TOMATO RED** 















MINT



NAVY





## **ADD-ONS**

#### CROSSBACK STRAPS +\$10



**FRONT** 



**BACK** 



#### **EMBROIDERY** PLACEMENT



#### **EMBROIDERY** OPTIONS

BASIC +\$7 Simple text or logo 1-2 colors Not filled in with color Smaller logos

DETAILED +\$9

Minor details
Multiple colors
Not filled in with color
Small to medium logos

INTRICATE +\$10 and up

Fine details
Lots filled in with color
Multiple colors
Medium to large logos

#### **EMBROIDERY** EXAMPLES

















# UNISEX CHEF COATS

An update on the classic snap-down coat, made with breathable twill and a modern collar. Available in all white, white & grey, and all black.







# THE CHAMBRAY WORK SHIRT













# **CHEF SOCKS**

Designed in partnership with sock makers
Richer Poorer, we created a smart sock built
to handle the hustle of chefs everywhere.
The temperature-regulating technology is
made to keep you cool, no matter how long
the shift and how hot the kitchen.







# THE KNIFE BAG REDEFINED

Made with American leather and a patent-pending grid system, the Mise bag allows you to customize the tools you need whether they're knives, scissors, tweezers, oyster shuckers or 20 spoons and a steel. Get your Mise en place and go.





- Internal zipped pouch, made with waterresistant canvas
- 2. Handmade in Los Angeles
- **3.** Securely fits up to a 300 mm knife
- 4. Military-grade nylon webbing
- 5. Slot for knife steel

- 6. Matte black American leather
- 7. Specially designed grip-ela